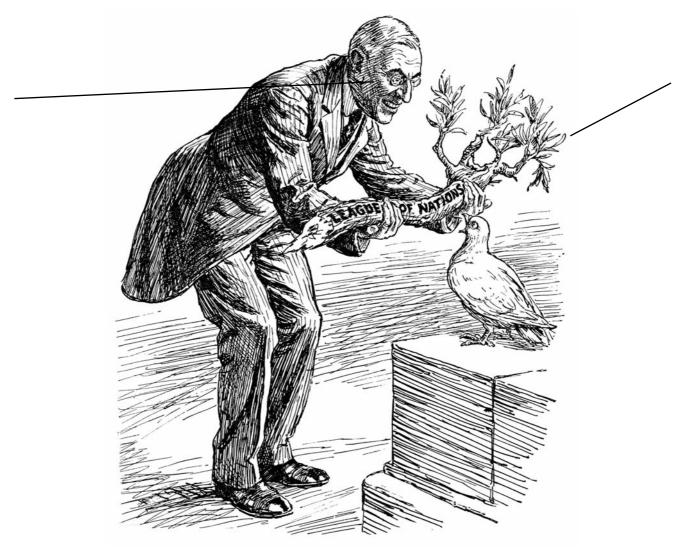

### WORKSHEET 2.1A (continued)

Use this sheet to help you with the Activity on page 21.

Add labels to explain each element of the cartoon. Remember the advice we gave you on Worksheet 1.3A. Start by labelling the features that we have indicated, then move on to other features.

Cartoon from the magazine Punch, March 1919.

- 1 What is the message of your cartoon? Make sure that you explain what details in the cartoon help to get this message across.
- 2 Is your cartoon optimistic or pessimistic about the League of Nations? Give reasons.
- **3** Compare your ideas with your partner's, then write a paragraph comparing the two cartoons.