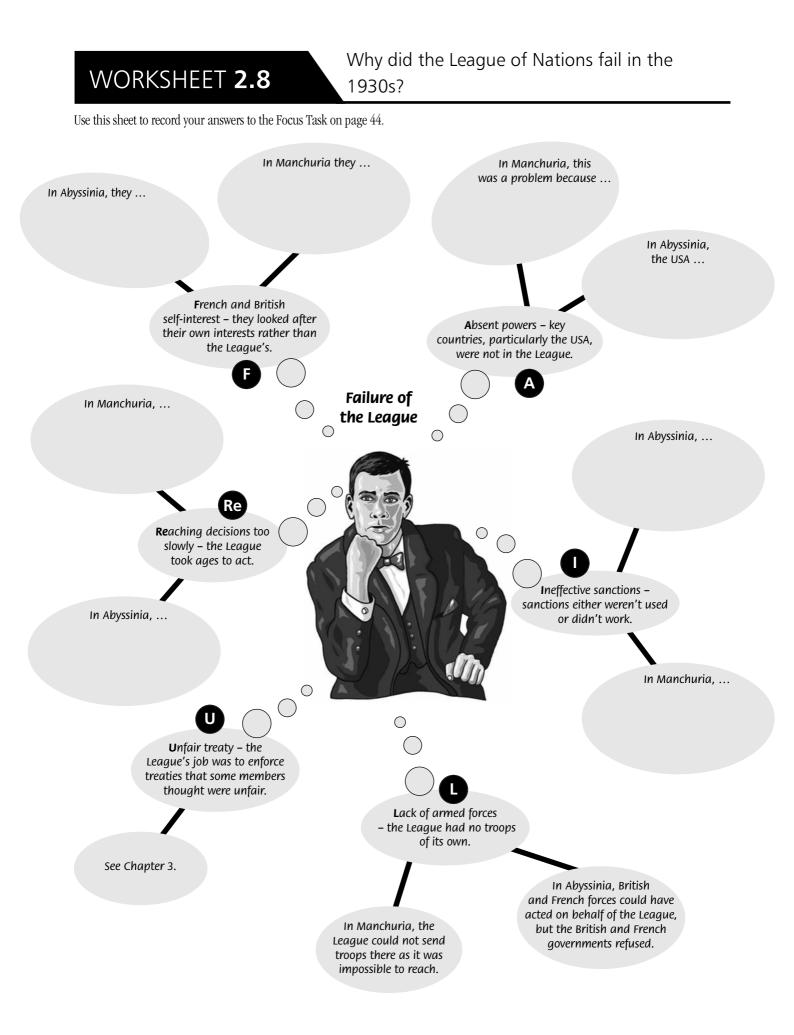

Use this sheet to help you with the Activity on page 21.

Add labels to explain each element of the cartoon. Remember the advice we gave you on Worksheet 1.3A. Start by labelling the features that we have indicated, then move on to other features.

### WORKSHEET 2.1A (continued)

Use this sheet to help you with the Activity on page 21.

Add labels to explain each element of the cartoon. Remember the advice we gave you on Worksheet 1.3A. Start by labelling the features that we have indicated, then move on to other features.