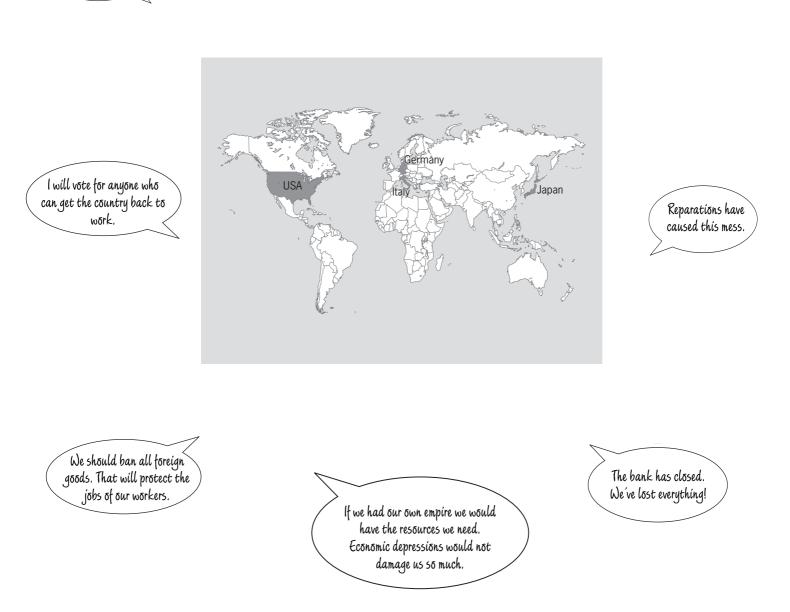

Use this sheet to help you with the Focus Task on page 35.

- 1 Draw lines to connect the following statements with the country where each one might have been said during the Depression.
- 2 Alongside each speech bubble explain why you think this statement might worry the League of Nations or make the League's work more difficult.