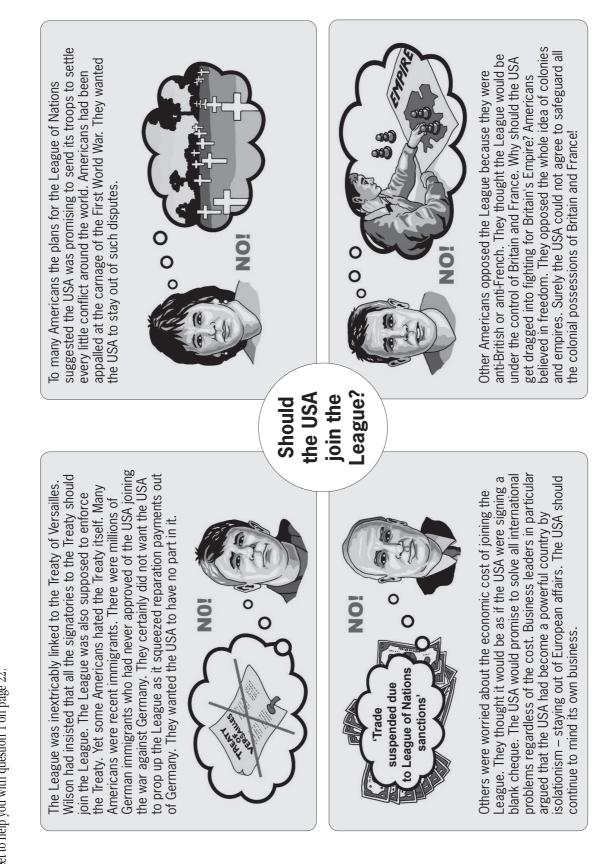

Use this sheet to help you with the Activity on page 21.

Add labels to explain each element of the cartoon. Remember the advice we gave you on Worksheet 1.3A. Start by labelling the features that we have indicated, then move on to other features.

British cartoon from 1919.

- 1 What is the message of your cartoon? Make sure that you explain what details in the cartoon help to get this message across.
- **2** Is your cartoon optimistic or pessimistic about the League of Nations? Give reasons.
- 3 Compare your ideas with your partner's, then write a paragraph comparing the two cartoons.