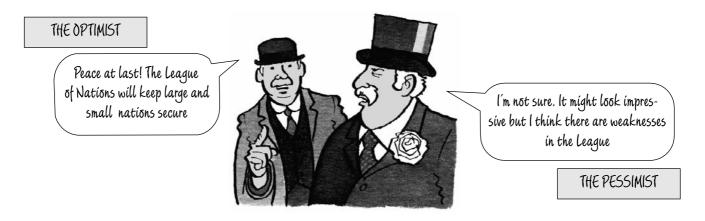

WORKSHEET

Use this sheet to help you with the Focus Task on page 27.

Choose either the optimist or the pessimist and explain, under the headings provided below, why your diplomat feels the way he does. For example, the optimist feels confident about the League helping security. Why does the League's membership make him feel that way?