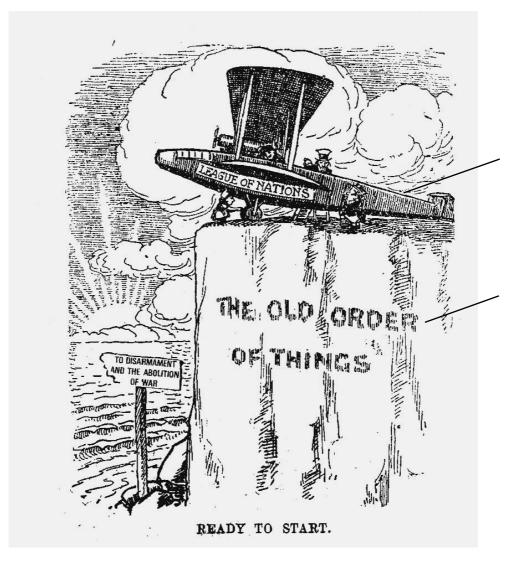

Use this sheet to help you with the Activity on page 21.

Add labels to explain each element of the cartoon. Remember the advice we gave you on Worksheet 1.3A. Start by labelling the features that we have indicated, then move on to other features.

### WORKSHEET 2.1A (continued)

Use this sheet to help you with the Activity on page 21.

Add labels to explain each element of the cartoon. Remember the advice we gave you on Worksheet 1.3A. Start by labelling the features that we have indicated, then move on to other features.

British cartoon from 1919.

- 1 What is the message of your cartoon? Make sure that you explain what details in the cartoon help to get this message across.
- **2** Is your cartoon optimistic or pessimistic about the League of Nations? Give reasons.
- 3 Compare your ideas with your partner's, then write a paragraph comparing the two cartoons.